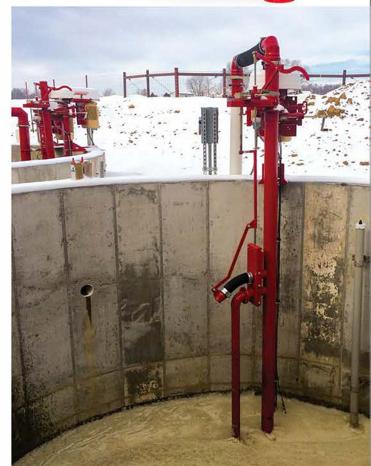

### **SPECIAL APPLICATIONS**

#### **DIFFICULT BEDDING**

Valmetal Turbo-Prop models include a propeller mixer to agitate during pumping. Use the stationary knife kit to chop longer bedding.

#### **FLUSHING**

The simple and economical F-20 model Flush pump features a 20" diameter impeller and 8" discharge to deliver high flow rates for direct-flush systems.

#### **SEPARATOR LOADING**

Small pumps are easy to block so the large inlet on the 16" pump is the perfect solution for separator loading. The low-flow drive kit and 10 hp VFD keep power usage low.

#### SEPARATOR DISCHARGE

Valmetal standard models are also available without agitation, perfect for transfer of separated manure or other homogenous liquids.