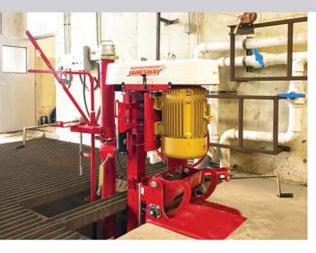

# **VERTICAL ELECTRIC PUMPS**

12" Impeller / 16" Impeller / 20" Flush Pump



### **DEPENDABILITY & PERFORMANCE**

Valmetal 12" & 16" electric pumps are proven workhorses at the heart of heavy duty installations around the world.



### **EASY & SAFE SERVICE**



### LIFT KITS & MOUNTS

Lift & Tilt kit for one-man / no-tools operation.



Lift-Only kit fits tight spaces or small pit openings.



Raise: Winch

Tilt: Manual

Slide-Only kit guides the pump during tractor removal.







Valmetal's wide range of mounting kits fit every need. From the basic floor mount or wall clamp, up to the unique Lift & Tilt mounting kit that makes removing the pump for service an easy

one-man job.

Tilt: Gearbox

### **SPECIAL APPLICATIONS**

#### **DIFFICULT BEDDING**

Valmetal Turbo-Prop models include a propeller mixer to agitate during pumping. Use the stationary knife kit to chop longer bedding.

#### **FLUSHING**

The simple and economical F-20 model Flush pump features a 20" diameter impeller and 8" discharge to deliver high flow rates for direct-flush sy