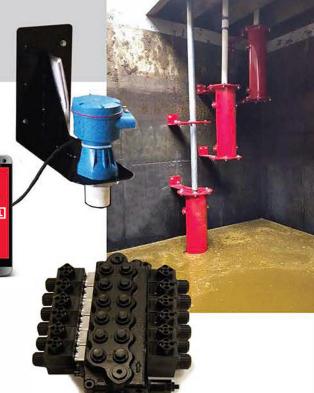

Remote agitation kit

Valmetal Level controls

Valmetal's **BARN COMMANDER** operates more complex separation or treatment systems, and is built specifically to your needs.

Modular fittings