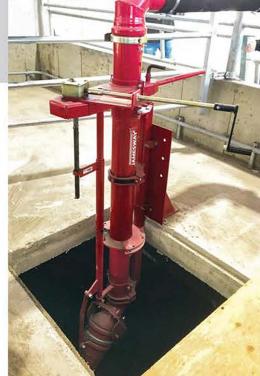

### **DEPENDABILITY & PERFORMANCE**

Valmetal 12" & 16" electric pumps are proven workhorses at the heart of heavy duty installations around the world.

### LIFT KITS & MOUNTS

Lift & Tilt kit for one-man / no-tools operation.

Lift-Only kit fits tight spaces or small pit openings.

Raise: Winch

Tilt: Manual

Slide-Only kit guides the pump during tractor removal.

Valmetal's wide range of mounting kits fit every need. From the basic floor mount or wall clamp, up to the unique Lift & Tilt mounting kit that makes removing the pump for service an easy

one-man job.

Tilt: Gearbox