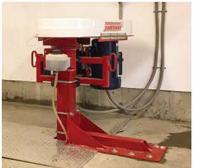

### **EASY & SAFE SERVICE**

### LIFT KITS & MOUNTS

Lift & Tilt kit for one-man / no-tools operation.

Lift-Only kit fits tight spaces or small pit openings.

Raise: Winch

Tilt: Manual

Slide-Only kit guides the pump during tractor removal.

Valmetal's wide range of mounting kits fit every need. From the basic floor mount or wall clamp, up to the unique Lift & Tilt mounting kit that makes removing the pump for service an easy

one-man job.

Tilt: Gearbox