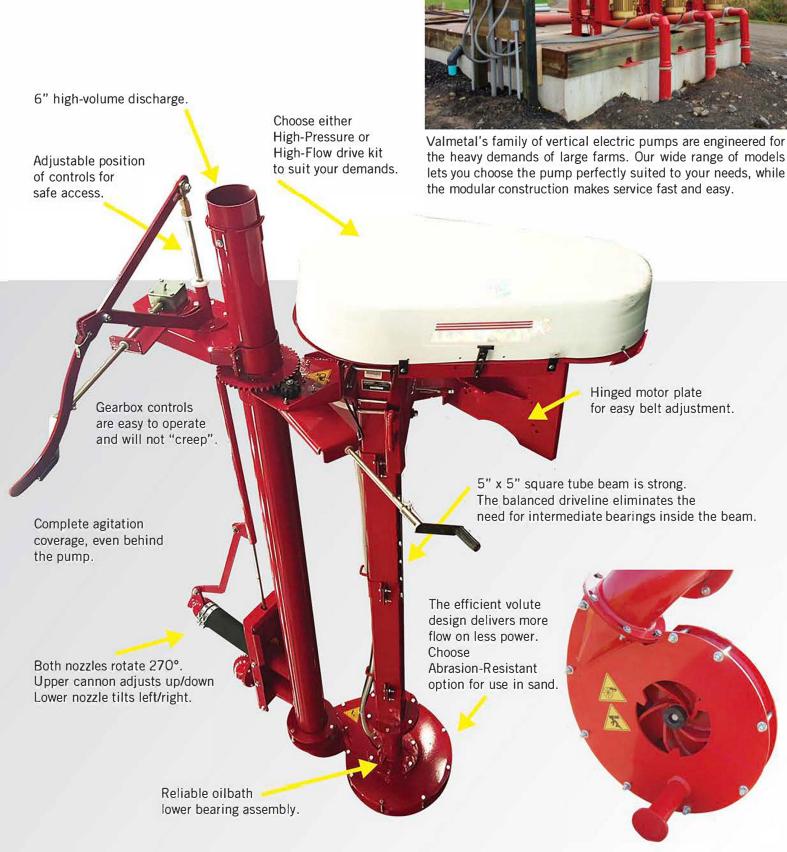

### **EASY & SAFE SERVICE**

### LIFT KITS & MOUNTS

Lift & Tilt kit for one-man / no-tools operation.

Lift-Only kit fits tight spaces or small pit openings.

Raise: Winch

Tilt: Manual

Slide-Only kit guides the pump during tractor removal.

Valmetal's wide range of mounting kits fit every need. From the basic floor mount or wall clamp, up to the unique Lift & Tilt mounting kit that makes removing the pump for service an easy

one-man job.

Tilt: Gearbox