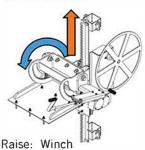

### LIFT KITS & MOUNTS

Lift & Tilt kit for one-man / no-tools operation.

Lift-Only kit fits tight spaces or small pit openings.

Raise: Winch

Tilt: Manual

Slide-Only kit guides the pump during tractor removal.

Valmetal's wide range of mounting kits fit every need. From the basic floor mount or wall clamp, up to the unique Lift & Tilt mounting kit that makes removing the pump for service an easy

one-man job.

Tilt: Gearbox