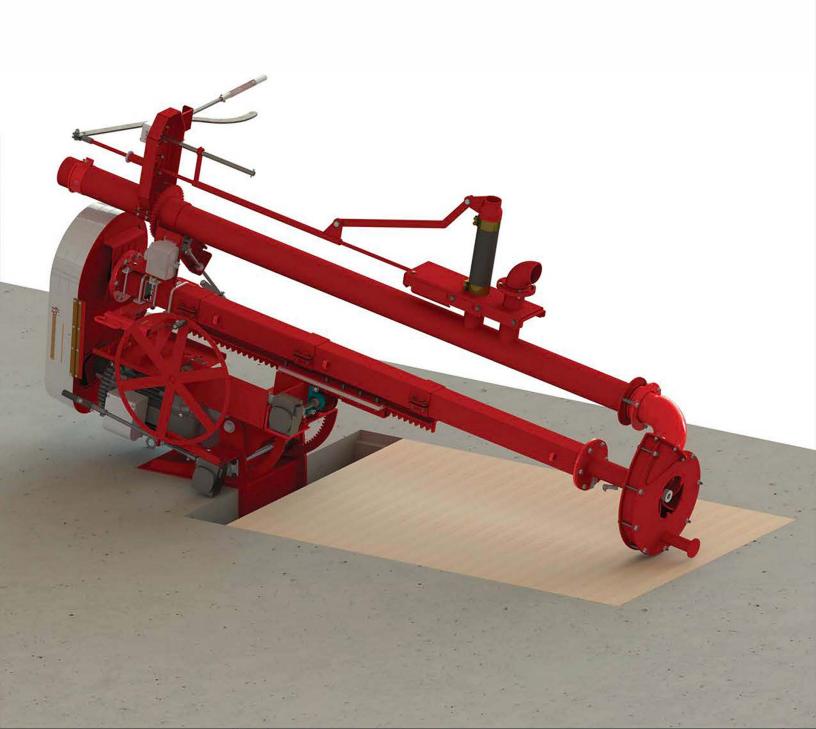

# **VERTICAL ELECTRIC PUMPS**

12" Impeller / 16" Impeller / 20" Flush Pump

### **DEPENDABILITY & PERFORMANCE**

Valmetal 12" & 16" electric pumps are proven workhorses at the heart of heavy duty installations around the world.