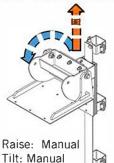

### LIFT KITS & MOUNTS

Lift & Tilt kit for one-man / no-tools operation.

Lift-Only kit fits tight spaces or small pit openings.

Raise: Winch

Tilt: Manual

Slide-Only kit guides the pump during tractor removal.

Valmetal's wide range of mounting kits fit every need. From the basic floor mount or wall clamp, up to the unique Lift & Tilt mounting kit that makes removing the pump for service an easy

one-man job.

Tilt: Gearbox