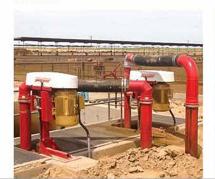

### **DEPENDABILITY & PERFORMANCE**

Valmetal 12" & 16" electric pumps are proven workhorses at the heart of heavy duty installations around the world.