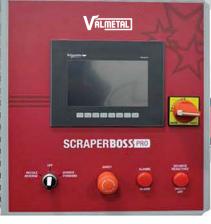

## **CONTROLS**

Automated controls provide the safest and most reliable operation. Monitor and adjust the system from the touchscreen, or from your phone or tablet.

Valmetal's **Scraper-Boss PRO** provides coordinated control of alley scrapers, collection systems, agitators and pumps in your barn.