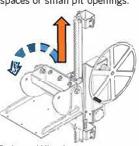

### LIFT KITS & MOUNTS

Lift & Tilt kit for one-man / no-tools operation.

Lift-Only kit fits tight spaces or small pit openings.

Raise: Winch

Tilt: Manual

Slide-Only kit guides the pump during tractor removal.

Valmetal's wide range of mounting kits fit every need. From the basic floor mount or wall clamp, up to the unique Lift & Tilt mounting kit that makes removing the pump for service an easy

one-man job.

Tilt: Gearbox