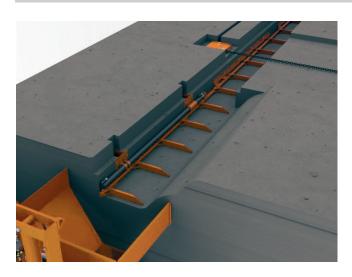

## The Shuttle-Stroke Hydraulic Cleaner fits everywhere.

## **IDEAL FOR:**

- · Single-gutter layouts
- To run multiple systems from a single hydraulic unit