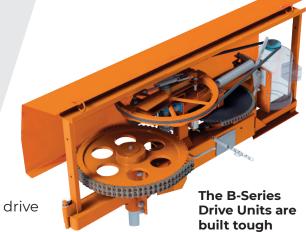

The largest selection of barn cleaner equipment to suit every need.

- Self tightening motor mount
- ✓ Winch type chain tensioner
- Automatic reset clutch
- Standard model for chains up to 350 ft (107 m)
- HD model with massive double-80 final drive chain for jobs up to 700 ft (213 m)