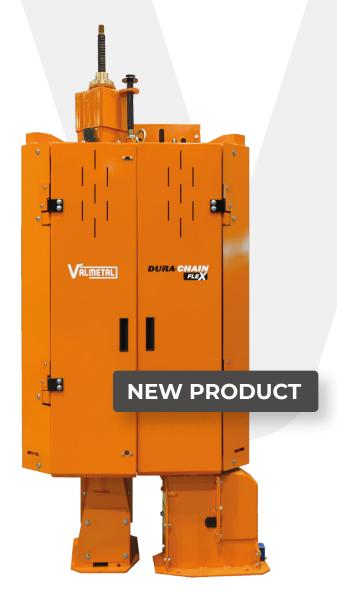

# **Dura-Chain Flex**

Chain scraper system

#### **Features**

Pivoting wheels for optimum configuration

1/2" (13 mm) hardened chain for most applications

Drive wheel mounted on heavy-duty gearboxes

Pocket-type drive sprocket gentle on chain

Rigid stationary structure

### **Proven flexibility**

Allowing multiple configurations, Flex model fits any installation.

## Maximum durability

The Flex drive unit keeps the mechanisms out of the manure area.

| Speed               | Motor            | Tension                        |
|---------------------|------------------|--------------------------------|
| 10 ft/min (3 m/min) | 1 HP             | Manual or automatic            |
| Chain length        | Number of blades | Corner wheel                   |
| 1,300 ft (396 m)    | 4                | Bearing or bushing 12" (30 cm) |