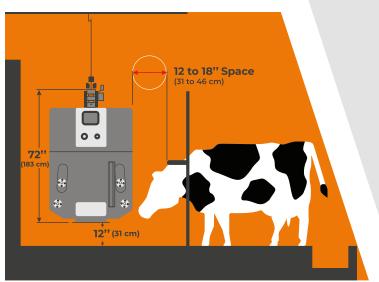

Speed from 0 to 45 feet/min

## Specifications

|                    | <b>36''</b> (92 cm) <b>Radius</b> |             |               |              |                                 |             |               |              | <b>48"</b> (122 cm) <b>Radius</b> |             |               |               |                                 |             |               |               |
|--------------------|-----------------------------------|-------------|---------------|--------------|---------------------------------|-------------|---------------|--------------|-----------------------------------|-------------|---------------|---------------|---------------------------------|-------------|---------------|---------------|
|                    | <b>12''</b> (30 cm) <b>Space</b>  |             |               |              | <b>14"</b> (36 cm) <b>Space</b> |             |               |              | <b>12''</b> (30 cm) <b>Space</b>  |             |               |               | <b>14"</b> (36 cm) <b>Space</b> |             |               |               |
| Model              | А                                 | в           | с             | D            | А                               | в           | с             | D            | А                                 | в           | с             | D             | A                               | в           | с             | D             |
| <b>32'' x 72''</b> | <b>48''</b>                       | <b>70''</b> | <b>28''</b>   | <b>21''</b>  | <b>50''</b>                     | <b>63''</b> | <b>34''</b>   | <b>21''</b>  | <b>48''</b>                       | <b>72''</b> | <b>28''</b>   | <b>21''</b>   | <b>50''</b>                     | <b>65''</b> | <b>34''</b>   | <b>21''</b>   |
| (81 x 183 cm)      | (122 cm)                          | (178 cm)    | (71 cm)       | (53 cm)      | (127 cm)                        | (160 cm)    | (86 cm)       | (53 cm)      | (122 cm)                          | (183 cm)    | (71 cm)       | (53 cm)       | (127 cm)                        | (165 cm)    | (86 cm)       | (53 cm)       |
| <b>37" x 72"</b>   | <b>53''</b>                       | <b>74''</b> | <b>30,5''</b> | <b>23,5"</b> | <b>55"</b>                      | <b>67''</b> | <b>36,5''</b> | <b>23,5"</b> | <b>53''</b>                       | <b>76''</b> | <b>30,5''</b> | <b>23,5''</b> | <b>55''</b>                     | <b>69''</b> | <b>36,5''</b> | <b>23,5''</b> |
| (94 x 183 cm)      | (135 cm)                          | (188 cm)    | (77 cm)       | (60 cm)      | (140 cm)                        | (170 cm)    | (93 cm)       | (60 cm)      | (135 cm)                          | (193 cm)    | (77 cm)       | (60 cm)       | (140 cm)                        | (175 cm)    | (93 cm)       | (60 cm)       |
| <b>42'' x 72''</b> | <b>58''</b>                       | <b>76''</b> | <b>33''</b>   | <b>26''</b>  | <b>60''</b>                     | <b>70''</b> | <b>39''</b>   | <b>26''</b>  | <b>58''</b>                       | <b>78''</b> | <b>33''</b>   | <b>26''</b>   | <b>60''</b>                     | <b>72''</b> | <b>39''</b>   | <b>26''</b>   |
| (107 x 183 cm)     | (147 cm)                          | (193 cm)    | (84 cm)       | (66 cm)      | (152 cm)                        | (178 cm)    | (99 cm)       | (66 cm)      | (147 cm)                          | (198 cm)    | (84 cm)       | (66 cm)       | (152 cm)                        | (183 cm)    | (99 cm)       | (66 cm)       |
| <b>47" x 72"</b>   | <b>63''</b>                       | <b>79''</b> | <b>35,5''</b> | <b>28''</b>  | <b>65''</b>                     | <b>73''</b> | <b>41,5''</b> | <b>28''</b>  | <b>63''</b>                       | <b>81''</b> | <b>35,5''</b> | <b>28"</b>    | <b>65''</b>                     | <b>75''</b> | <b>41,5''</b> | <b>28"</b>    |
| (119 x 183 cm)     | (160 cm)                          | (201 cm)    | (90 cm)       | (71 cm)      | (165 cm)                        | (185 cm)    | (105 cm)      | (71 cm)      | (160 cm)                          | (206 cm)    | (90 cm)       | (71 cm)       | (165 cm)                        | (191 cm)    | (105 cm)      | (71 cm)       |