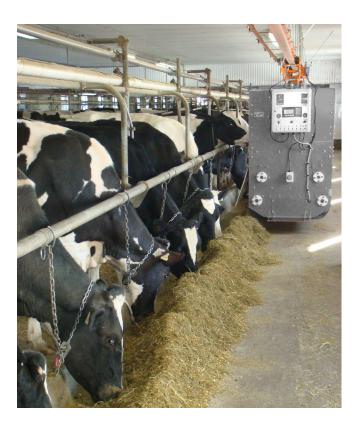

## Automated ration distributor DAF

The DAF is a rail-mounted robot for automatic, precise feed distribution. Integrate it into your automated system to facilitate the distribution of TMR, silage and chopped hay.

Programmable travel and unloading speeds (by group) according to recipes.

The DAF is controlled by a powerful plc (programmable logic controller) and its localisation by a rotary encoder! Highly flexible and powerful, the DAF offers an alternative to the feeder conveyor.