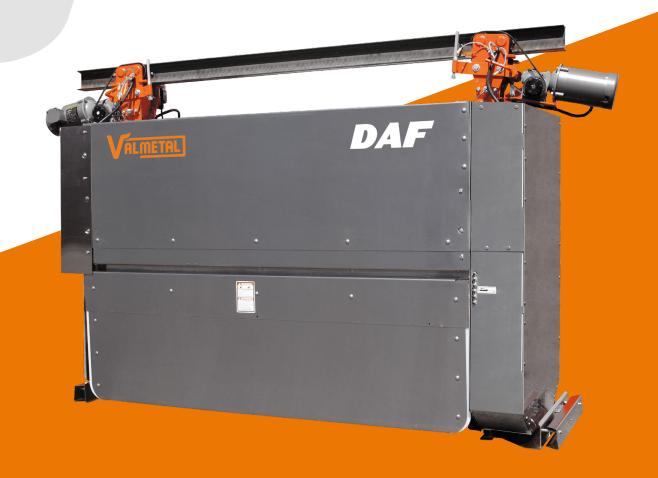

## Automated ration distributor DAF

The DAF is a rail-mounted robot for automatic, precise feed distribution. Integrate it into your automated system to facilitate the distribution of TMR, silage and chopped hay.

### Features

Made of stainless steel

- 1 x 0.5 hp motor for traction
- $1 \times 1.5$  hp for the carriage

4 x 6-volt batteries

24VCD control with touch screen

Battery charger

Charging docking station

Encoder

## Benefits

Fast, quiet feed distribution.

Adapts to all types of use thanks to its versatility and adjustable box height.

Ecological, fume-free and energyefficient.

Ultra-abrasion-resistant polymer inner lining.