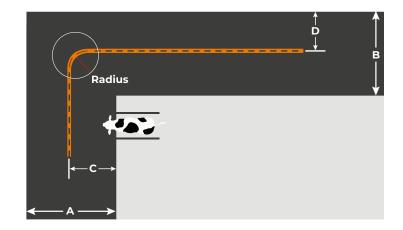

## Specifications

|                    | <b>36''</b> (92 cm) <b>Radius</b> |             |               |              |                                 |             |               |              | <b>48"</b> (122 cm) <b>Radius</b> |             |               |               |                                 |             |               |               |
|--------------------|-----------------------------------|-------------|---------------|--------------|---------------------------------|-------------|---------------|--------------|-----------------------------------|-------------|---------------|---------------|---------------------------------|-------------|---------------|---------------|
|                    | <b>12''</b> (30 cm) <b>Space</b>  |             |               |              | <b>14"</b> (36 cm) <b>Space</b> |             |               |              | <b>12''</b> (30 cm) <b>Space</b>  |             |               |               | <b>14"</b> (36 cm) <b>Space</b> |             |               |               |
| Model              | А                                 | в           | с             | D            | А                               | в           | с             | D            | А                                 | в           | с             | D             | A                               | в           | с             | D             |
| <b>32'' x 72''</b> | <b>48''</b>                       | <b>70''</b> | <b>28''</b>   | <b>21''</b>  | <b>50''</b>                     | <b>63''</b> | <b>34''</b>   | <b>21''</b>  | <b>48''</b>                       | <b>72''</b> | <b>28''</b>   | <b>21''</b>   | <b>50''</b>                     | <b>65''</b> | <b>34''</b>   | <b>21''</b>   |
| (81 x 183 cm)      | (122 cm)                          | (178 cm)    | (71 cm)       | (53 cm)      | (127 cm)                        | (160 cm)    | (86 cm)       | (53 cm)      | (122 cm)                          | (183 cm)    | (71 cm)       | (53 cm)       | (127 cm)                        | (165 cm)    | (86 cm)       | (53 cm)       |
| <b>37" x 72"</b>   | <b>53''</b>                       | <b>74''</b> | <b>30,5''</b> | <b>23,5"</b> | <b>55"</b>                      | <b>67''</b> | <b>36,5''</b> | <b>23,5"</b> | <b>53''</b>                       | <b>76''</b> | <b>30,5''</b> | <b>23,5''</b> | <b>55''</b>                     | <b>69''</b> | <b>36,5''</b> | <b>23,5''</b> |
| (94 x 183 cm)      | (135 cm)                          | (188 cm)    | (77 cm)       | (60 cm)      | (140 cm)                        | (170 cm)    | (93 cm)       | (60 cm)      | (135 cm)                          | (193 cm)    | (77 cm)       | (60 cm)       | (140 cm)                        | (175 cm)    | (93 cm)       | (60 cm)       |
| <b>42'' x 72''</b> | <b>58''</b>                       | <b>76''</b> | <b>33''</b>   | <b>26''</b>  | <b>60''</b>                     | <b>70''</b> | <b>39''</b>   | <b>26''</b>  | <b>58''</b>                       | <b>78''</b> | <b>33''</b>   | <b>26''</b>   | <b>60''</b>                     | <b>72''</b> | <b>39''</b>   | <b>26''</b>   |
| (107 x 183 cm)     | (147 cm)                          | (193 cm)    | (84 cm)       | (66 cm)      | (152 cm)                        | (178 cm)    | (99 cm)       | (66 cm)      | (147 cm)                          | (198 cm)    | (84 cm)       | (66 cm)       | (152 cm)                        | (183 cm)    | (99 cm)       | (66 cm)       |
| <b>47" x 72"</b>   | <b>63''</b>                       | <b>79''</b> | <b>35,5''</b> | <b>28''</b>  | <b>65''</b>                     | <b>73''</b> | <b>41,5''</b> | <b>28''</b>  | <b>63''</b>                       | <b>81''</b> | <b>35,5''</b> | <b>28"</b>    | <b>65''</b>                     | <b>75''</b> | <b>41,5''</b> | <b>28"</b>    |
| (119 x 183 cm)     | (160 cm)                          | (201 cm)    | (90 cm)       | (71 cm)      | (165 cm)                        | (185 cm)    | (105 cm)      | (71 cm)      | (160 cm)                          | (206 cm)    | (90 cm)       | (71 cm)       | (165 cm)                        | (191 cm)    | (105 cm)      | (71 cm)       |