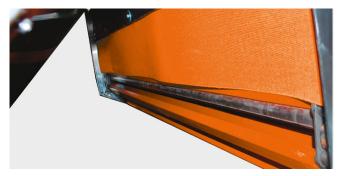

#### **Door restrictor**

A flexible restrictor is installed at the discharge door to avoid any form of leaking when loading.