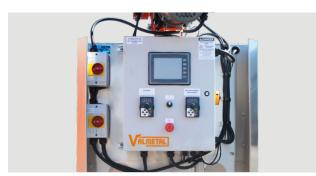

#### **Control panel**

Travel and unloading speeds can be programmed via the control panel (by group) according to recipes.

Programmable travel and unloading speeds (by group) according to recipes.

The DAF is controlled by a powerful plc (programmable logic controller) and its localisation by a rotary encoder! Highly flexible and powerful, the DAF offers an alternative to the feeder conveyor.