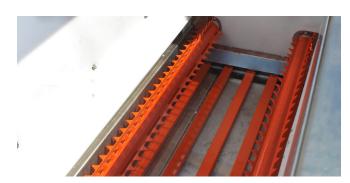

#### Simple

Sturdy fabrication, with few moving parts and a very efficient cycloidal transmission, the inside of the DAF is fully covered with ultra-abraison resistant polymer.

- // Auxiliary carriage motorization
- // Door deflector
- // Detector of conveyor rotation of the DAF
- // Weighing system
- // Long fiber beaters
- // Remote control