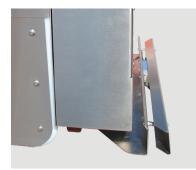

**Reinforced bumpers** 

Bumpers on both sides of the DAF are now attached with 4 bolts for longer durability.