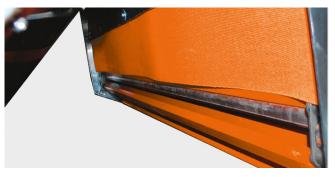

#### **Door restrictor**

A flexible restrictor is installed at the discharge door to avoid any form of leaking when loading.