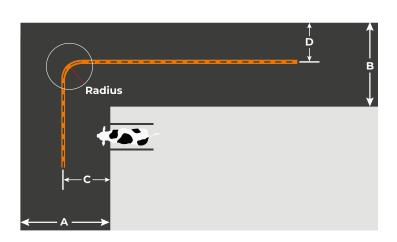

### **Specifications**

|                                        | <b>36"</b> (92 cm) <b>Radius</b> |                         |                          |                        |                                 |                         |                          |                        | <b>48"</b> (122 cm) <b>Radius</b> |                         |                          |                        |                                 |                         |                         |                          |
|----------------------------------------|----------------------------------|-------------------------|--------------------------|------------------------|---------------------------------|-------------------------|--------------------------|------------------------|-----------------------------------|-------------------------|--------------------------|------------------------|---------------------------------|-------------------------|-------------------------|--------------------------|
|                                        | 12" (30 cm) <b>Space</b>         |                         |                          |                        | <b>14"</b> (36 cm) <b>Space</b> |                         |                          |                        | 12" (30 cm) <b>Space</b>          |                         |                          |                        | <b>14"</b> (36 cm) <b>Space</b> |                         |                         |                          |
| Model                                  | Α                                | В                       | С                        | D                      | Α                               | В                       | С                        | D                      | Α                                 | В                       | С                        | D                      | Α                               | В                       | С                       | D                        |
| <b>32" x 72"</b> (81 x 183 cm)         | <b>48"</b> (122 cm)              | <b>70''</b><br>(178 cm) | <b>28"</b><br>(71 cm)    | <b>21''</b><br>(53 cm) | <b>50''</b><br>(127 cm)         | <b>63''</b><br>(160 cm) | <b>34''</b><br>(86 cm)   | <b>21''</b><br>(53 cm) | <b>48''</b><br>(122 cm)           | <b>72''</b><br>(183 cm) | <b>28''</b><br>(71 cm)   | <b>21''</b><br>(53 cm) | <b>50''</b><br>(127 cm)         | <b>65"</b><br>(165 cm)  | <b>34"</b><br>(86 cm)   | <b>21"</b><br>(53 cm)    |
| <b>37" x 72"</b> (94 x 183 cm)         | <b>53''</b><br>(135 cm)          | <b>74"</b><br>(188 cm)  | <b>30,5''</b><br>(77 cm) | <b>23,5"</b> (60 cm)   | <b>55"</b> (140 cm)             | <b>67''</b><br>(170 cm) | <b>36,5''</b><br>(93 cm) | <b>23,5"</b> (60 cm)   | <b>53"</b> (135 cm)               | <b>76"</b><br>(193 cm)  | <b>30,5''</b><br>(77 cm) | <b>23,5''</b> (60 cm)  | <b>55"</b> (140 cm)             | <b>69''</b><br>(175 cm) | <b>36,5"</b><br>(93 cm) | <b>23,5''</b><br>(60 cm) |
| <b>42" x 72"</b> (107 x 183 cm)        | <b>58"</b> (147 cm)              | <b>76"</b><br>(193 cm)  | <b>33''</b> (84 cm)      | <b>26''</b><br>(66 cm) | <b>60"</b> (152 cm)             | <b>70''</b><br>(178 cm) | <b>39''</b><br>(99 cm)   | <b>26"</b><br>(66 cm)  | <b>58"</b> (147 cm)               | <b>78''</b><br>(198 cm) | <b>33''</b> (84 cm)      | <b>26"</b><br>(66 cm)  | <b>60"</b> (152 cm)             | <b>72"</b><br>(183 cm)  | <b>39''</b><br>(99 cm)  | <b>26''</b><br>(66 cm)   |
| <b>47"</b> x <b>72"</b> (119 x 183 cm) | <b>63''</b> (160 cm)             | <b>79''</b> (201 cm)    | <b>35,5''</b> (90 cm)    | <b>28"</b><br>(71 cm)  | <b>65"</b> (165 cm)             | <b>73''</b><br>(185 cm) | <b>41,5''</b> (105 cm)   | <b>28''</b><br>(71 cm) | <b>63''</b> (160 cm)              | <b>81"</b> (206 cm)     | <b>35,5"</b> (90 cm)     | <b>28"</b><br>(71 cm)  | <b>65''</b> (165 cm)            | <b>75"</b><br>(191 cm)  | <b>41,5"</b> (105 cm)   | <b>28''</b><br>(71 cm)   |