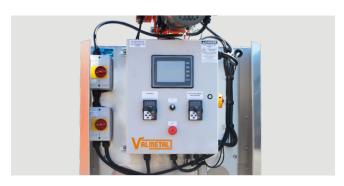

#### **Control panel**

Travel and unloading speeds can be programmed via the control panel (by group) according to recipes.

The DAF is controlled by a powerful plc (programmable logic controller) and its localisation by a rotary encoder!