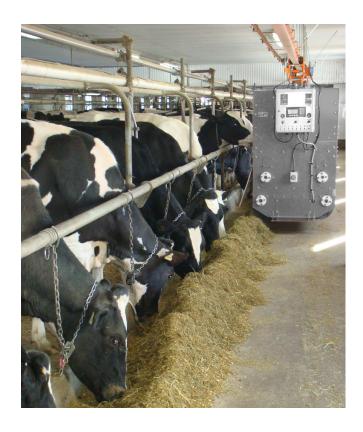

## Robotic silage distributor on rail

Ensures precise feed distribution through automation.

#### **DAF**

The DAF is a rail-mounted robot for automatic, precise feed distribution. Integrate it into your automated system to facilitate the distribution of TMR, silage and chopped hay.