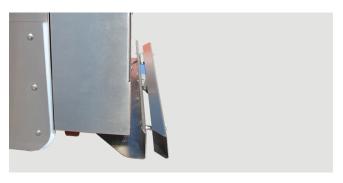

#### **Reinforced bumpers**

Bumpers on both sides of the DAF are now attached with 4 bolts for longer durability.