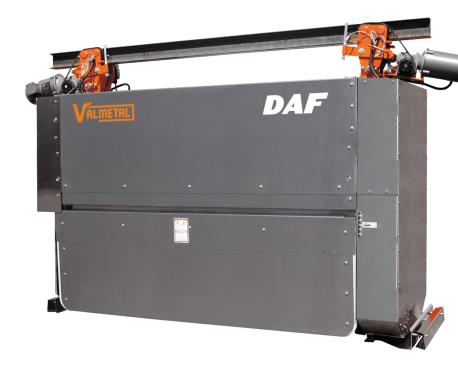

#### **DAF**

The DAF is a rail-mounted robot for automatic, precise feed distribution. Integrate it into your automated system to facilitate the distribution of TMR, silage and chopped hay.

#### **Reinforced bumpers**

Bumpers on both sides of the DAF are now attached with 4 bolts for longer durability.