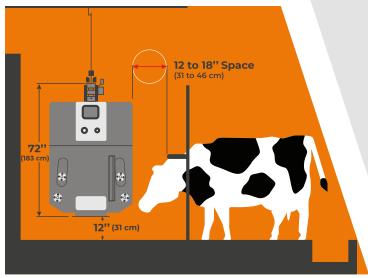

#### **Features**

Made of stainless steel

 $1 \times 0.5$  hp motor for traction

1 x 1.5 hp for the carriage

4 x 6-volt batteries

24VCD control with touch screen

Battery charger

Charging docking station

Encoder

Speed from 0 to 45 ft/min (0 to 13.7 m/min)

Highly flexible and powerful, the DAF offers an alternative to the feeder conveyor.