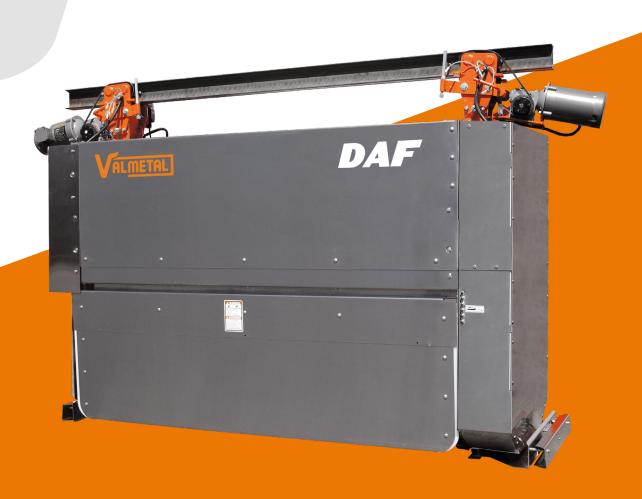

#### **DAF**

The DAF is a rail-mounted robot for automatic, precise feed distribution. Integrate it into your automated system to facilitate the distribution of TMR, silage and chopped hay.

#### **Benefits**

- Fast, quiet feed distribution.
- Adapts to all types of use thanks to its versatility and adjustable box height.
- Ecological, fume-free and energy-efficient.
- Ultra-abrasion-resistant polymer inner lining.
- Programmable travel and unloading speeds (by group) according to recipes.

#### **Features**

Made of stainless steel

 $1 \times 0.5$  hp motor for traction

1 x 1.5 hp for the carriage

4 x 6-volt batteries

24VCD control with touch screen

Battery charger

Charging docking station

Encoder

Speed from 0 to 45 ft/min (0 to 13.7 m/min)

Highly flexible and powerful, the DAF offers an alternative to the feeder conveyor.